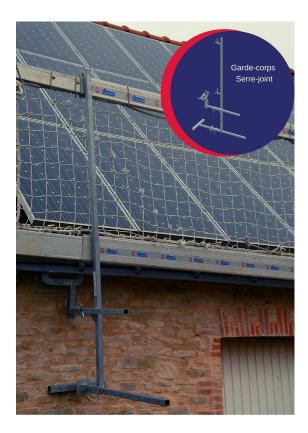

# 9ml guardrail pack with clamp attachment

#### **Technical description**

Temporary gutter and side peripheral collective protection spaced at 3m max New site and renovation with a slope of 30° maximum Adjustment on gutter eaves adjustment Anchor point: With clamp Placement on rafter and all types of frame Full pack: 3ml / 9ml / 12ml Actions : To work safely

#### FEATURES

Can be placed directly from the roof with personal protective equipment Light weight that reduces musculoskeletal disorders Low investment cost Short assembly time Low administrative formalities Not bulky Best Seller